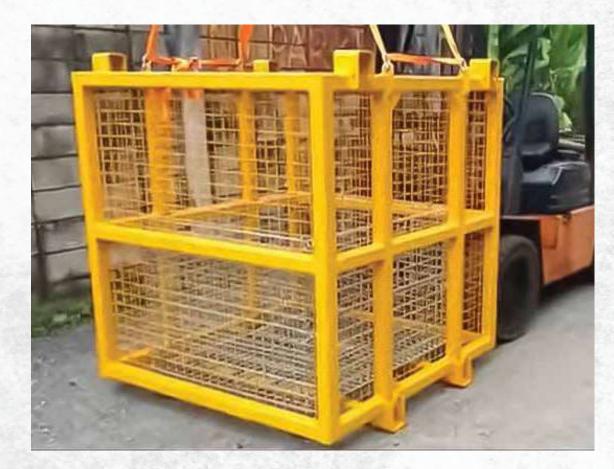

## PALLET CAGES

> HFS Pallet Cage model #HFS-PC013 units are expertly designed with a focus on space optimization, structural durability, and top-notch safety to enhance your pallet lifting solutions in industrial environments.

> These safety-oriented lifting cages are seamlessly compatible with both wooden and plastic pallets, ensuring versatility and adaptability for various applications.

## Specifications :

- Safe Weight Capacity: 2.5 Ton
- Test load capacity: 3 Ton
- For use with tote crates/pallets
- Standard Outer Dimensions: 1580 mm x 1580 mm x 1530 mm
- Dimensions can be customized as per customer requirements
- Top and bottom open
- Comes with Load capacity test
- Heavy duty construction
- No Side Doors needed
- Easy to install and lockable bottom lifting bars
- Resistant to shock and impact