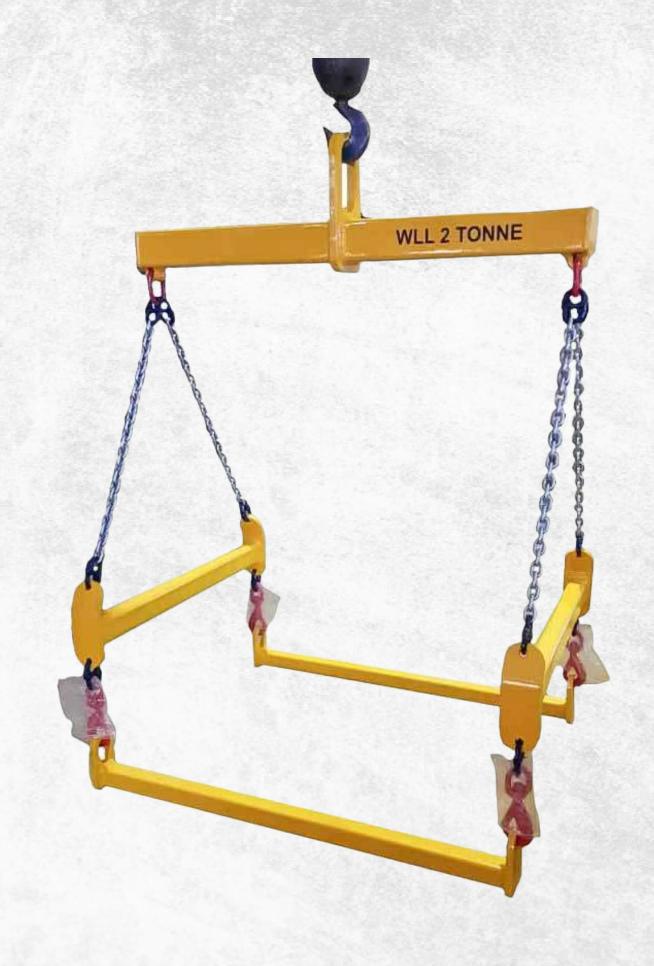

#### Includes:

- Spreader Beam
- Chain and Fittings
- Connector
- Safety hooks
- Weight 100kgss
- WLL 2 Tons