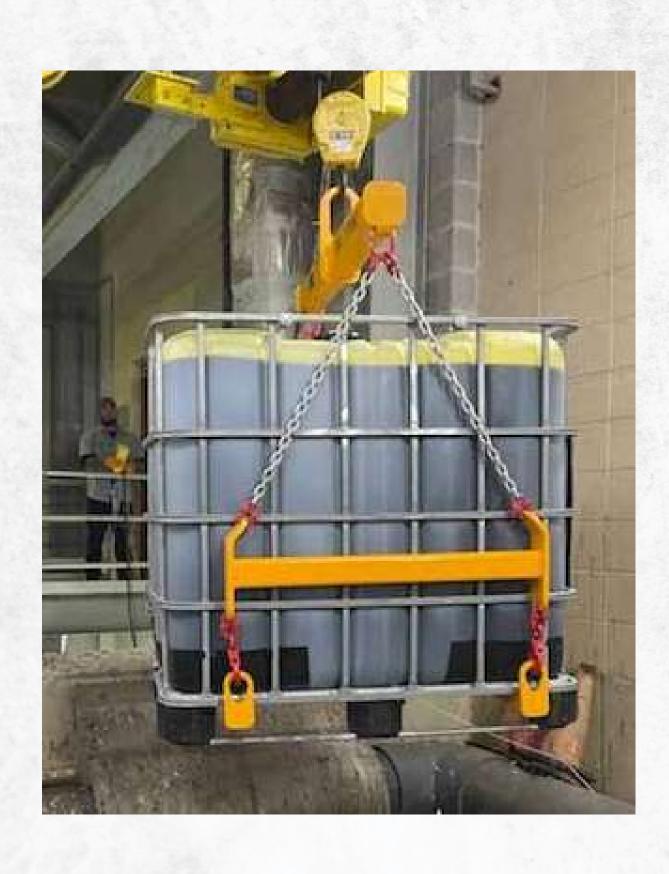

# Safety IBC & Pallet Lifter

- > IBC Pallet Lifter model HFS #IBC012 is specially designed to lift IBC and Palletised Cargo using cranes. More secure method compared to fork pallet lifter.
- > These are specially designed to reduce the dangerous lifts of IBC containers onshore and offshore.
- > IBC lifting frame is made with the best materials and highest possible standards. Very well tested using real-life situations both onshore and offshore.

### **Key Features:**

- Helps for secure transport and control of IBC containers
- Its Modular configuration makes it simple to transport between sites
- This Customized design helps for the replacement of various parts
- It comes with a compact design which makes it easy to store.
- 3-coat marine paint specification as standard
- Comes with Safety use instructions.