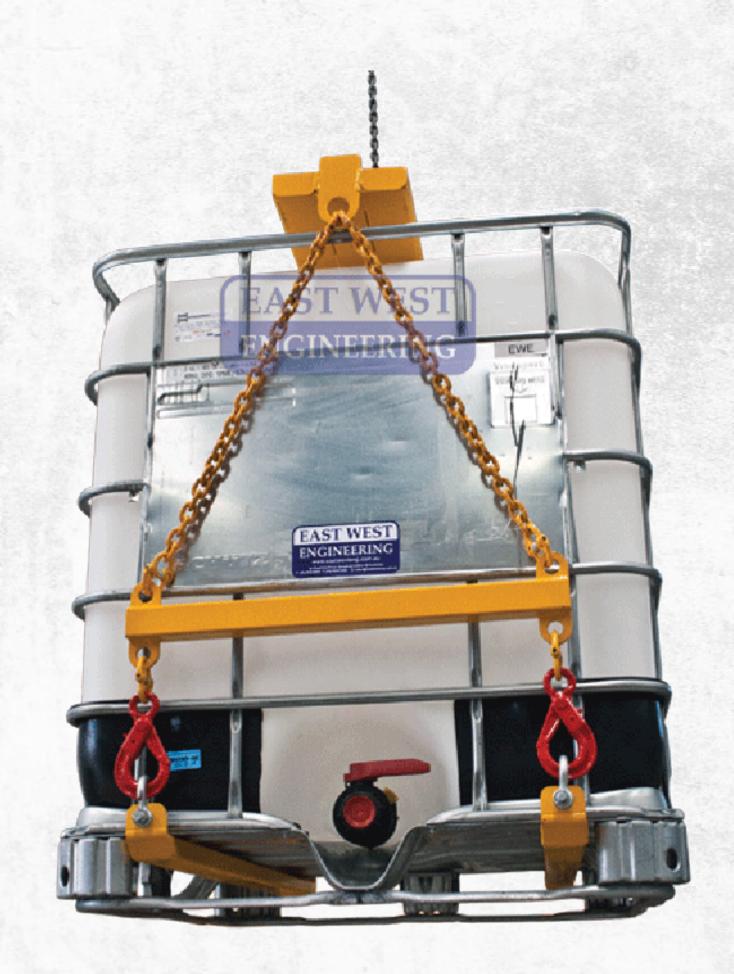

# Safety IBC & Pallet Lifter

- > IBC Pallet Lifter model HFS #IBC012 is specially designed to lift IBC and Palletised Cargo using cranes. More secure method compared to fork pallet lifter.
- > These are specially designed to reduce the dangerous lifts of IBC containers onshore and offshore.
- > IBC lifting frame is made with the best materials and highest possible standards. Very well tested using real-life situations both onshore and offshore.

### **Key Features:**

- Helps for secure transport and control of IBC containers
- Its Modular configuration makes it simple to transport between sites
- This Customized design helps for the replacement of various parts
- It comes with a compact design which makes it easy to store.
- 3-coat marine paint specification as standard
- Comes with Safety use instructions.