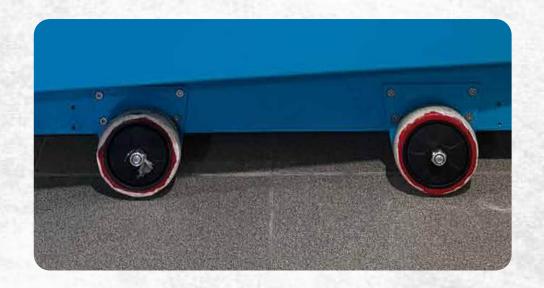

With lightweight construction, transport wheels, and attached handles, these ramps are easy to move and install by a single person.

Perfect for industries such as shipping, logistics, oil & gas, and more, they enable smooth forklift operations and material handling across various worksites.

## **Features**

- Made of aluminium with anti-slip surface.
- Lightweight
- Color : Blue
- Comes with D Handle which will make handling easier
- Rugged construction
- Fast Installation
- Economical Solution