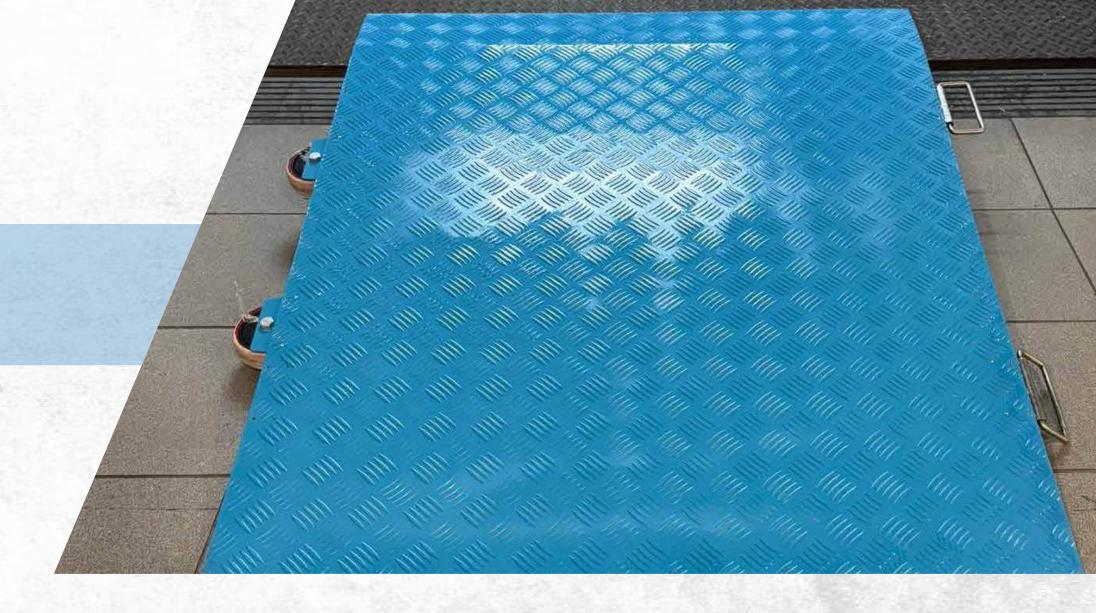

## **HFS Portable Access Ramps:** Efficient, Lightweight, and Versatile

HFS Portable Access Ramps are designed for seamless ground-level access to standard containers, offering unmatched convenience and efficiency.

With lightweight construction, transport wheels, and attached handles, these ramps are easy to move and install by a single person.

Perfect for industries such as shipping, logistics, oil & gas, and more, they enable smooth forklift operations and material handling across various worksites.

## **Features**

- Made of aluminium with anti-slip surface.
- Lightweight
- Color : Blue
- Comes with D Handle which will make handling easier
- Rugged construction
- Fast Installation
- Economical Solution