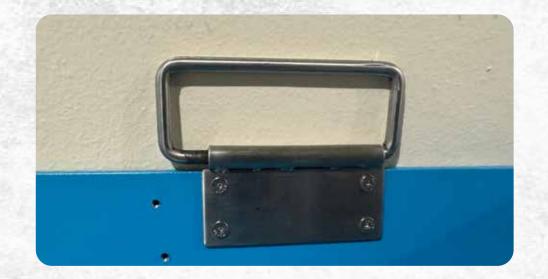

With lightweight construction, transport wheels, and attached handles, these ramps are easy to move and install by a single person.

Perfect for industries such as shipping, logistics, oil & gas, and more, they enable smooth forklift operations and material handling across various worksites.

## **Features**

- Made of aluminium with anti-slip surface.
- Lightweight
- Color : Blue
- Comes with D Handle which will make handling easier
- Rugged construction
- Fast Installation
- Economical Solution